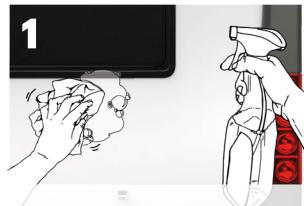

Clean and dry the surface thoroughly before applying the sign.

Remove the carrier film from the angles morts sign. Keep the carrier film in a dry and clean place, while the sign is attached to the vehicle.