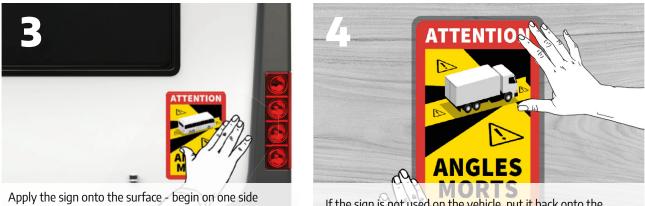

and smooth the film sheet down to the other side. Repeat the wiping movement with increased pressure

If the sign is not used on the vehicle, put it back onto the carrier film and store it in a dry and clean place.

•

Remove the sign before washing your vehicle. Do not use the automatic carwash or highpressure washers with the sign in place.

There is always the risk of losing the reusable sign due to wind, rain or dirt. Therefore it is important to use the sign only when needed and to avoid any trips with the signs attached when they actually are not required (e. g. on motorways).