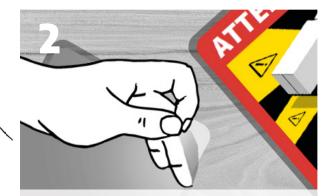

Clean and dry the surface thoroughly before applying the sign.

Remove the carrier film from the angles morts sign. Keep the carrier film in a dry and clean place, while the sign is attached to the vehicle.

and smooth the film sheet down to the other side. Repeat the wiping movement with increased pressure

If the sign is not used on the vehicle, put it back onto the carrier film and store it in a dry and clean place.